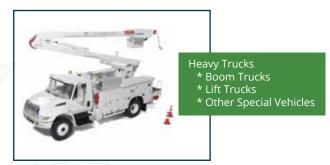

## Types of Equipment for Sale

- \* Small Tools
- \* Air Compressors
- \* UTV's
- \* Power Attachments
- \* Heavy Equipment
  - Compactor
  - Dozer
  - Excavator
  - Backhoe
  - Loader
  - Motor Grader
  - Scraper
  - Water Truck
  - Forklifts
  - Man Lifts
  - Mechanic Truck
  - Trailers
  - Dump Trucks